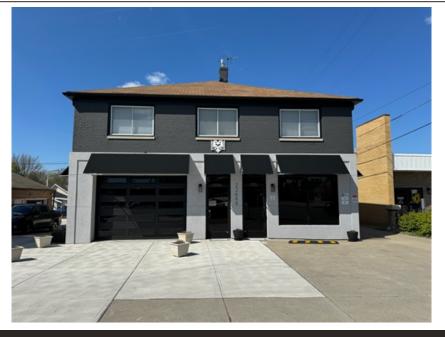

## 22660 Lorain rd, Fairview Park, OH 44026

- $\,$  > Business Opportunity  $\,$  | 1,800 ft^{2} \, | Lot: 6,000 ft^{2}
- » License D1 Beer, D2 Wine,D3 Liquor
- » Building & Business \$779,800
- » Rent Only \$3000
- » Street Parking
- » More Info: CafeBesa.IsForSale.com

## \$ 179,900

Part 1: Retail Space Rental \$3000

Exceptional Retail Opportunity in Fairview Park! Unlock the potential of prime retail space totaling 1,850 square feet, divided into two units of approximately 925 square feet each. Perfect for any business looking to thrive in a bustling suburban setting, this space benefits from high visibility and foot traffic. Available for a monthly rent of just \$3,000, this is an incredible leasing opportunity ideal for shops, cafes, and more. Act fast to shape this space to fit your business needs!