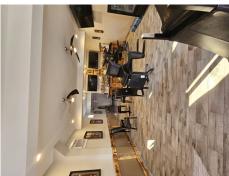

## \$ 179,900

Part 1: Retail Space Rental \$3000

Exceptional Retail Opportunity in Fairview Park! Unlock the potential of prime retail space totaling 1,850 square feet, divided into two units of approximately 925 square feet each. Perfect for any business looking to thrive in a bustling suburban setting, this space benefits from high visibility and foot traffic. Available for a monthly rent of just \$3,000, this is an incredible leasing opportunity ideal for shops, cafes, and more. Act fast to shape this space to fit your business needs!